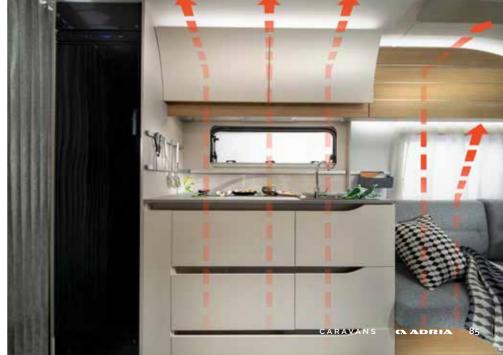

# Climate-control

Built to **Adria Thermo-build** standards with advanced insulation materials and precision-engineered air-flow system to guarantee your comfort. Tested in our own climate chamber under **extreme conditions** from -40 to +60 degrees and humidity from 45 % to 80 %.

**Optimal heating distribution** to all living spaces with specially Adria know how engineered and integrated hot air Truma or Alde liquid central heating system. In summer comfort is assured with air-conditioning available.