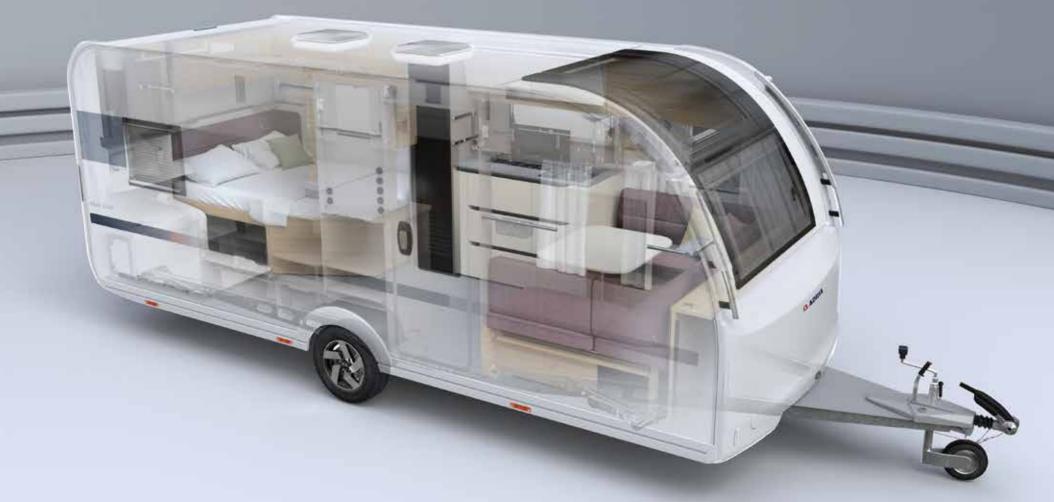

# Construction

Robust **body construction** and chassis integration for safer handling and optimum weight management, with **AL-KO and Knott** as our chassis partners (model and layout dependent). The combined solution of durable GFK body and performance chassis means reliable long-term performance.

With the clean lines and inspired solutions based on aerodynamic principles of our new generation caravans, experience improved air-flow and lower resistance when towing, for more efficiency.

Exclusively on Astella and Alpina caravans, Adria's unique **Comprex body construction** combines the torsional strength of wood, the durability of polyurethane and the moisture-stopping properties of polyester giving reliable long-term durability and performance.

- COMPOSITE WOOD PANEL
- **POLYURETHANE** SEALING
- 03 EPS STYROFOAM
- **EXTERIOR POLYESTER** BODY SHELL CLADDING
- 05 REINFORCED HARDWOOD PROFILE
- 06 XPS STYROFOAM INSULATION FOAM
- OT EXTERIOR POLYESTER FLOOR CLADDING