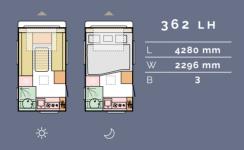

# Layouts

Available in a choice of layouts, there is sure to be one which meets your needs.

| 7 | 753 UP  |
|---|---------|
| L | 8175 mm |
| W | 2460 mm |
|   | 6       |
|   |         |
|   |         |

### TECHNICAL DATA

For detailed specification and technical data please visit our website www.adria-mobil.com

technical details. Note some features may not be available on all models.