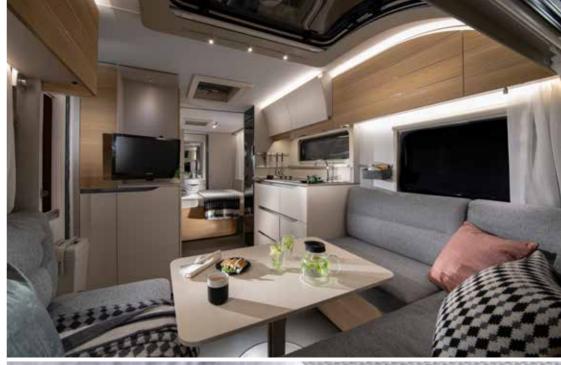

## Experience the contemporary living spaces.

The **living room** offers space and a comfortable sofa with elegant headrests and a light-weight put-away table, for easy additional bed set up.

- | LARGE IN-LINE PANORAMIC WINDOW ON MOST LAYOUTS
- | DINETTE WITH COMFORTABLE SEATING AND HOME-STYLE TV CABINET
- | ELEGANT, MULTIFUNCTIONAL HEADREST CUSHIONS
- | EXCLUSIVE LOUNGE SEAT OPTION, LAYOUT DEPENDENT
- EXCLUSIVE COMPACT DOUBLE-PANORAMIC DOOR ALPINA 663T ONLY

### MULTIMEDIA

Inspired solutions with advanced easy-to-use digital control panel and a range of multimedia solutions including high-quality sound system with Bluetooth® amplifier and hidden speakers, TV point and holder and multiple USB ports.