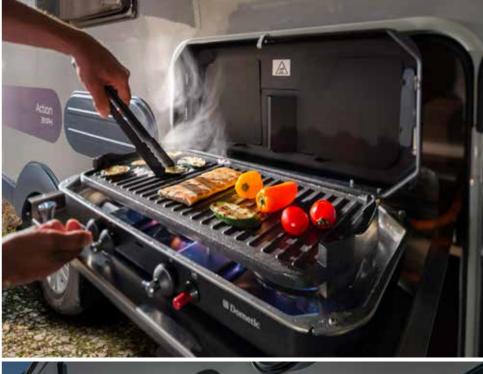

**ENTRANCE DOOR** AND PRIVACY WINDOWS

STORAGE FOR GAS BOTTLE AND MORE

**AWNING LIGHT** FOR CONVENIENCE

**INTEGRATED TENT PROFILE** FOR OUTDOOR LIVING

BICYCLE RACK ADAPTION FOR REAR WALL OPTION

EXTERNAL SMART GRILL ACTION 391 PH OPTION