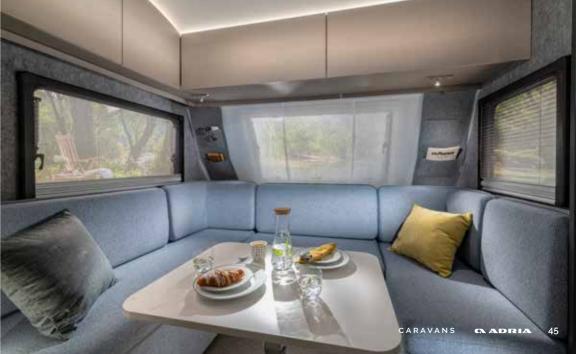

## A D O R A

THE AWARD-WINNING NEW GENERATION ADORA. **OUR BEST-SELLING CARAVAN RANGE DESIGNED** AROUND YOU, FOR EASY-LIVING COMFORT.

PREMIUM CARAVANS, WITH DISTINCTIVE ADRIA AERODYNAMIC SILHOUETTE AND ALL-YEAR ROUND PERFORMANCE, WITH FREE-FLOWING AND SPACIOUS, **ELEGANT INTERIORS.** 

Designed around you.

Our caravans are carefully designed to give you a great experience when away from home, with free-flowing and spacious, elegant interiors.

Adora has an elegant **home-style feeling**, with contemporary interior design, offering comfortable atrium-style living.

- EXTRA-LARGE PANORAMIC WINDOW ON MOST LAYOUTS
- SOUND SYSTEM WITH HIDDEN INTEGRATED SPEAKERS
- OPTIMIZED TEMPERATURE CONTROL WITH TRUMA OR ALDE HEATING
- ORGANISED STORAGE THROUGHOUT

## Experience the **contemporary living spaces**.

The **living room** offers space and a comfortable sofa with elegant headrests and a light-weight put-away table, for easy additional bed set up.

- THE BEST PANORAMIC WINDOW AVAILABLE
- DINETTE WITH COMFORTABLE SEATING
- | ELEGANT MULTIFUNCTIONAL **HEADREST CUSHIONS**
- | EASY TO ACCESS **STORAGE**