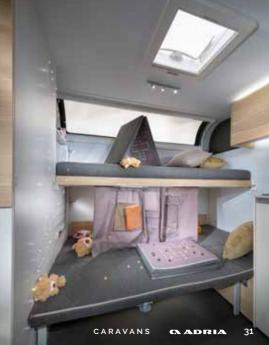

Controllable lighting and storage for personal things.

- PREMIUM EVOPORE® MATTRESSES AS STANDARD
- HIGHER EASY ACCESS BEDS FOR COMFORT, WITH STORAGE BELOW
- MULTIFUNCTIONAL PROFILE WITH FELT POCKETS AND SHELVES
- TWIN BEDS, SINGLE BEDS AND AND LAYOUTS WITH KIDS AND TEEN BED SOLUTIONS

Controllable lighting and storage for personal things.

- CHOICE OF PREMIUM QUALITY MATTRESSES
- | MULTIFUNCTIONAL PROFILE WITH FELT POCKETS AND SHELVES
- TWIN BEDS, SINGLE BEDS AND BUNK BEDS
- FOLDABLE BED SOLUTIONS FOR EXTRA PLAY-SPACE
- SPECIAL SOLUTIONS FOR **PETS**