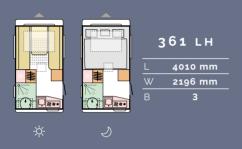

## ACTION SPORT

ACTION SPORT 391 LH model features white GFK body with three sporty colours and brushed aluminium graphics, higher AL-KO chassis, upgraded 'big-foot' support legs and extra-durable 16" alloy wheels, for that "semi-offroad" look.