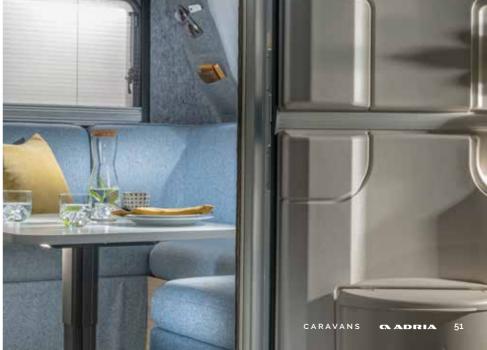

## Experience the contemporary living spaces.

The **living room** offers space and a comfortable sofa with elegant headrests and a light-weight put-away table, for easy additional bed set up.

- | LARGE IN-LINE PANORAMIC WINDOW ON MOST LAYOUTS
- | DINETTE WITH COMFORTABLE SEATING AND HOME-STYLE TV CABINET
- | ELEGANT, MULTIFUNCTIONAL HEADREST CUSHIONS
- | EXCLUSIVE LOUNGE SEAT OPTION, LAYOUT DEPENDENT
- EXCLUSIVE COMPACT DOUBLE-PANORAMIC DOOR ALPINA 663T ONLY

## Experience the **contemporary living spaces**.

The **living room** offers space and a comfortable sofa with elegant headrests and a light-weight put-away table, for easy additional bed set up.

- THE BEST PANORAMIC WINDOW AVAILABLE
- DINETTE WITH COMFORTABLE SEATING
- | ELEGANT MULTIFUNCTIONAL **HEADREST CUSHIONS**
- | EASY TO ACCESS **STORAGE**

The elegant **living room** offers space, with a comfortable dinette and a light-weight put-away table, for easy additional bed set up.

- LARGE FRONT AND SIDE WINDOWS FOR NATURAL LIGHT
- DINETTE WITH **COMFORTABLE SEATING** AND STORAGE
- | FLEXIBLE DINETTE WITH ADJUSTABLE TABLE
- INNOVATIVE STORAGE SOLUTIONS