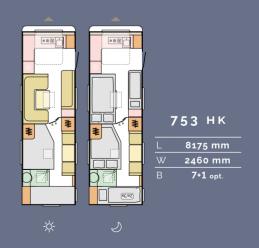

# Layouts

Available in a choice of layouts, there is sure to be one which meets your needs.

| 7 | 753 UP  |
|---|---------|
| L | 8175 mm |
| W | 2460 mm |
|   | 6       |
|   |         |
|   |         |