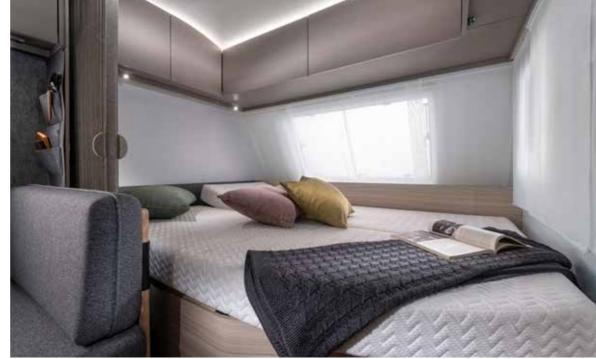

- | ELEGANT HIGH-VOLUME CONCAVE CUPBOARDS
- LARGE WORKTOP WITH WOOD CHOPPING BOARD
- | THREE BURNER STOVE HOB AND INTEGRATED SINK
- ORGANISED WORKSPACE AND STORAGE
- HIGH-QUALITY APPLIANCES

Master **bedroom** with all formats of bed, for a great night's sleep. Featuring high but easy to access beds and premium quality mattresses.

Controllable lighting and storage for personal things.

- **QUALITY SPRUNG BEDS** IN MANY FORMATS
- **PREMIUM QUALITY MATTRESSES**
- | ELEGANT **STORAGE** SOLUTIONS
- CONTROLLABLE LIGHTING AMBIANCE
- | LAYOUTS WITH BUNK-BEDS

### PREMIUM QUALITY MATTRESSES

featuring Tencel® covers, provide great support with high-resistance foam construction, easy-care fabrics and natural protection against odours, bacteria and static.