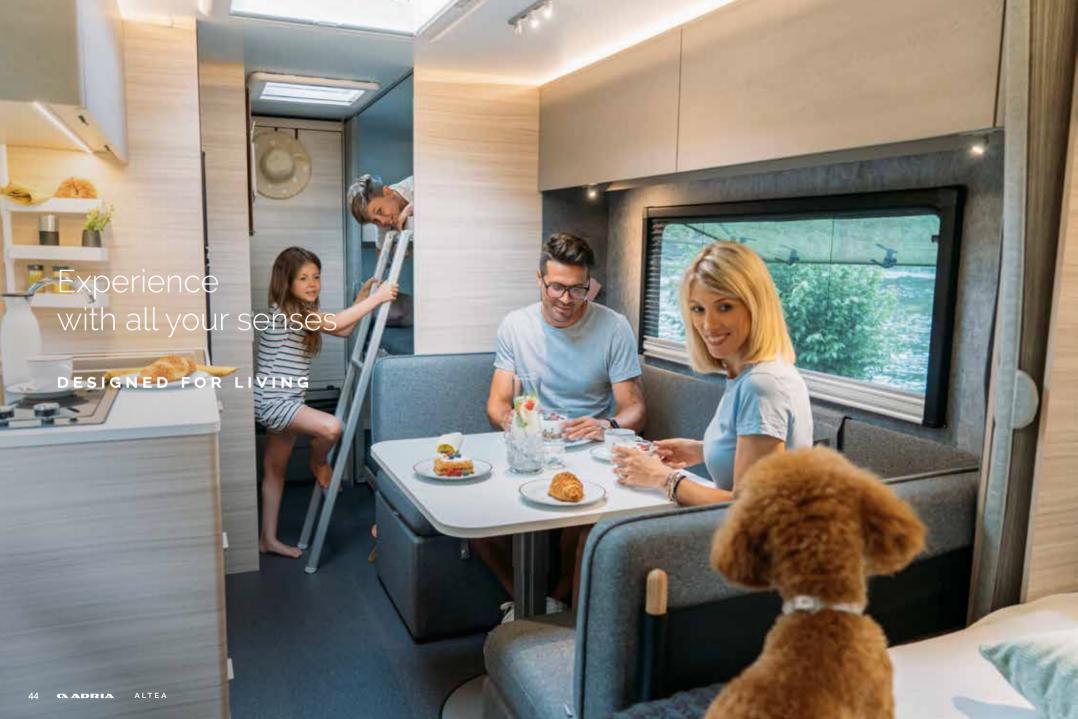

The elegant **living room** offers space, with a comfortable dinette and a light-weight put-away table, for easy additional bed set up.

- LARGE FRONT AND SIDE WINDOWS FOR NATURAL LIGHT
- DINETTE WITH **COMFORTABLE SEATING** AND STORAGE
- | FLEXIBLE DINETTE WITH ADJUSTABLE TABLE
- INNOVATIVE STORAGE SOLUTIONS

Inspired and practical **kitchen** with durable worktop, stove hob and sink design, elegant concave cupboards, large capacity drawers and high-quality appliances.

Everything is in the right place for food and drink preparation and for entertaining.