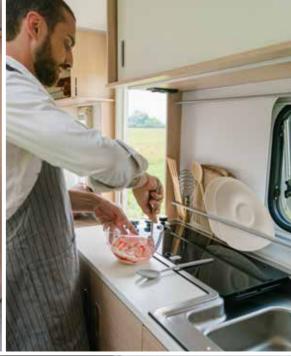

Inspired and practical **kitchen** with durable worktop, integrated stove hob and sink design, elegant concave cupboards, large capacity drawers and high-quality appliances.

Everything is in the right place for food and drink preparation and for entertaining.

Inspired and practical **kitchen** with durable worktop, stove hob and sink design, elegant concave cupboards, large capacity drawers and high-quality appliances.

Everything is in the right place for food and drink preparation and for entertaining.

- STYLISH AND COMFORTABLE DINETTE
- MODERN INTERIOR LIGHTING AND USB PORTS
- CLASSICAL AND LIGHTWEIGHT SLIDING DOORS
- SMART STORAGE SOLUTIONS

Inspired and practical **kitchen** with durable worktop, integrated stove hob and sink design, plenty of storage and with high-quality appliances.