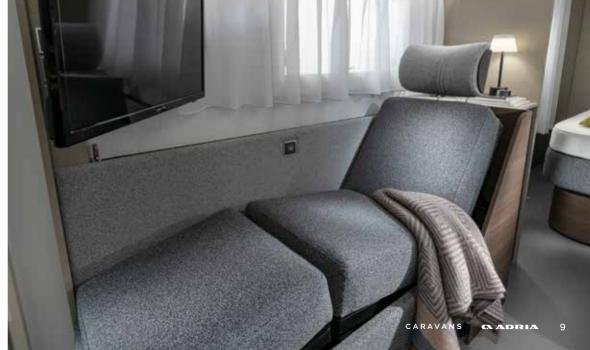

#### SEATING

Relax with comfortable, supportive seating and headrests for extra comfort.

### MULTIMEDIA

Inspired solutions with advanced easy-to-use digital control panel and a range of multimedia solutions including high-quality sound system with Bluetooth® amplifier and hidden speakers, TV point and holder and multiple USB ports.