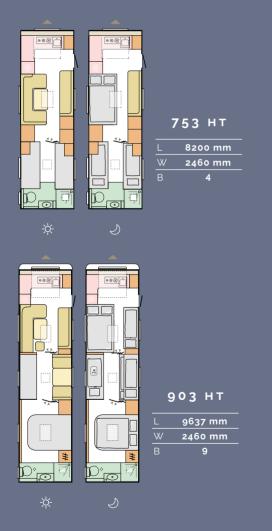

9637 mm

2460 mm

| 763 UK |          |  |
|--------|----------|--|
|        | 8330 mm  |  |
| W      | 2460 mm  |  |
| В      | 8+1 opt. |  |