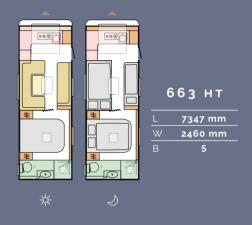

ATION EXTERIOR** WITH AERODYNAMIC, ELEGANT DESIGN
- AIR-DIFFUSERS ASSIST TOWING EFFICIENCY
- REAR WALL DESIGN WITH FULL LED MULTIFUNCTIONAL LIGHTS
- PERFORMANCE CHASSIS FOR EASIER, SAFER TOWING
- PANORAMIC WINDOW ON MOST LAYOUTS
- AKS STABILIZER COUPLING

- | WIDE ENTRANCE DOOR AND DOUBLE-GLAZED FLAT WINDOWS
- METAL HANDLES FOR EASY MANOEUVRING
- AWNING LIGHT FOR CONVENIENCE
- HIGH VOLUME STORAGE
- LED SILHOUETTE LIGHTS OPTION
- ADRIA ALLOY WHEELS 14" AND 15" WITH CONTINENTAL® TYRES









## **DETAILS MAKE** THE DIFFERENCE

A selection of high-quality textiles and cushion sets to complement the vehicle and your personal styling.

#### **TEXTILES** CUSHIONS





DREAM HARMONY

SUMMER VIBES

# Layouts

Available in a choice of layouts, there is sure to be one which meets your needs.

















| 7 | 753 UP  |
|---|---------|
| L | 8175 mm |
| W | 2460 mm |
|   | 6       |
|   |         |
|   |         |

9637 mm

2460 mm





| 763 UK |          |  |
|--------|----------|--|
|        | 8330 mm  |  |
| W      | 2460 mm  |  |
| В      | 8+1 opt. |  |

### TECHNICAL DATA

For detailed specification and technical data please visit our website www.adria-mobil.com



technical details. Note some features may not be available on all models.



## A D O R A

THE AWARD-WINNING NEW GENERATION ADORA. **OUR BEST-SELLING CARAVAN RANGE DESIGNED** AROUND YOU, FOR EASY-LIVING COMFORT.

PREMIUM CARAVANS, WITH DISTINCTIVE ADRIA AERODYNAMIC SILHOUETTE AND ALL-YEAR ROUND PERFORMANCE, WITH FREE-FLOWING AND SPACIOUS, **ELEGANT INTERIORS.** 

Designed around you.



Our caravans are carefu