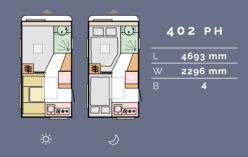

# Layouts

Available in a choice of layouts, there is sure to be one which meets your needs.

#### TECHNICAL DATA

For detailed specification and technical data please visit our website www.adria-mobil.com Here you will find our product configurator, individual model specifications, layouts and more technical details. Note some features may not be available on all models.

| 7 | 753 UK   |  |
|---|----------|--|
|   | 8180 mm  |  |
| W | 2460 mm  |  |
| В | 6+1 opt. |  |