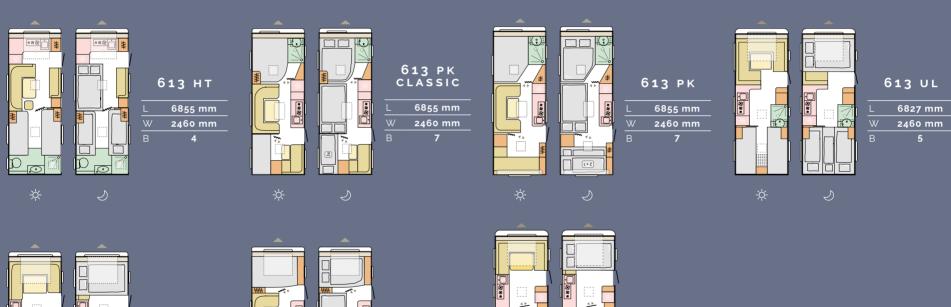

# Layouts

Available in a choice of layouts, there is sure to be one which meets your needs.

#### TECHNICAL DATA

For detailed specification and technical data please visit our website www.adria-mobil.com Here you will find our product configurator, individual model specifications, layouts and more technical details. Note some features may not be available on all models.

| 7 | 753 UK   |  |
|---|----------|--|
|   | 8180 mm  |  |
| W | 2460 mm  |  |
| В | 6+1 opt. |  |