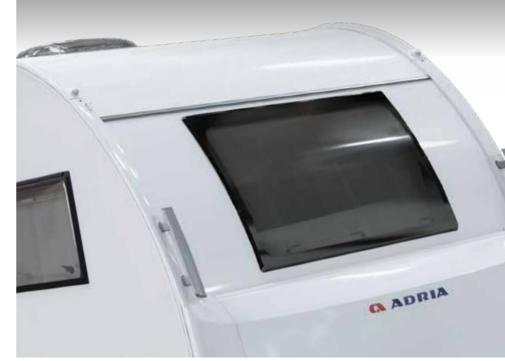

- SMOOTH GRP BODY WITH CLEAN UNCLUTTERED STYLE
- METAL HANDLES FOR EASY MANOEUVRING
- HIGH VOLUME STORAGE WITH SMART STORAGE BOXES
- AWNING LIGHT FOR CONVENIENCE
- INTEGRATED TENT PROFILE FOR OUTDOOR LIVING
- ADRIA ALLOY WHEELS IN 14" AND 15" FOR MORE STYLE