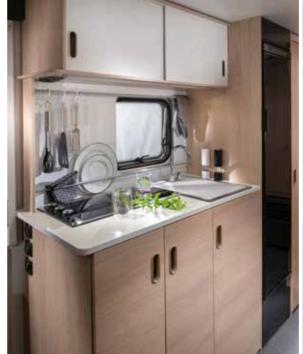

Inspired and practical **kitchen** with durable worktop, integrated stove hob and sink design, elegant concave cupboards, large capacity drawers and high-quality appliances.

Everything is in the right place for food and drink preparation and for entertaining.

Inspired and practical **kitchen** with durable worktop, stove hob and sink design, elegant concave cupboards, large capacity drawers and high-quality appliances.

Everything is in the right place for food and drink preparation and for entertaining.

- STYLISH AND COMFORTABLE DINETTE
- MODERN INTERIOR LIGHTING AND USB PORTS
- CLASSICAL AND LIGHTWEIGHT SLIDING DOORS
- SMART STORAGE SOLUTIONS

Inspired and practical **kitchen** with durable worktop, integrated stove hob and sink design, plenty of storage and with high-quality appliances.