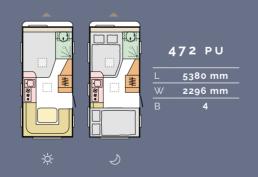

# Layouts

Available in a choice of layouts, there is sure to be one which meets your needs.

#### TECHNICAL DATA

For detailed specification and technical data please visit our website www.adria-mobil.com Here you will find our product configurator, individual model specifications, layouts and more technical details. Note some features may not be available on all models.

| 7 | 753 UK   |  |
|---|----------|--|
|   | 8180 mm  |  |
| W | 2460 mm  |  |
| В | 6+1 opt. |  |