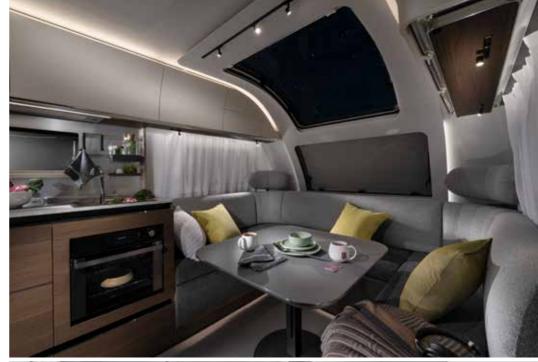

## Experience the contemporary living spaces.

The **living room** offers space and a comfortable sofa with elegant headrests and a light-weight put-away table, for easy additional bed set up.

- | LARGE IN-LINE PANORAMIC WINDOW ON MOST LAYOUTS
- | DINETTE WITH COMFORTABLE SEATING AND HOME-STYLE TV CABINET
- | ELEGANT, MULTIFUNCTIONAL HEADREST CUSHIONS
- | EXCLUSIVE LOUNGE SEAT OPTION, LAYOUT DEPENDENT
- EXCLUSIVE COMPACT DOUBLE-PANORAMIC DOOR ALPINA 663T ONLY