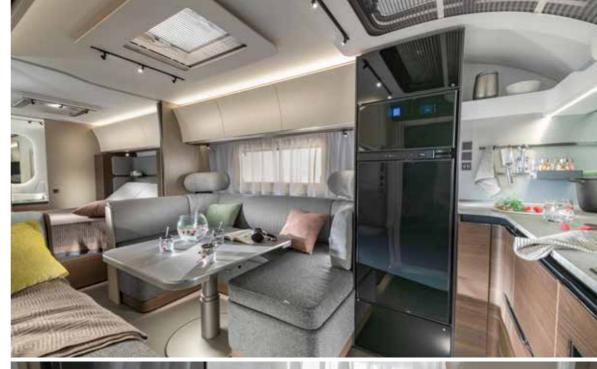

Inspired and practical **kitchen** with durable worktop, integrated stove hob and sink design, elegant concave cupboards, large capacity drawers and high-quality appliances.

Everything is in the right place for food and drink preparation and for entertaining.

- | ELEGANT HIGH-VOLUME CONCAVE CUPBOARDS
- LARGE WORKTOP WITH WOOD CHOPPING BOARD
- | THREE BURNER STOVE HOB AND INTEGRATED SINK
- ORGANISED WORKSPACE AND STORAGE
- HIGH-QUALITY APPLIANCES

Master **bedroom** with all formats of bed, for a great night's sleep. Featuring high but easy to access beds and premium quality mattresses.