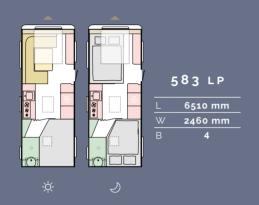

# Layouts

Available in a choice of layouts, there is sure to be one which meets your needs.

| 7 | 753 UP  |
|---|---------|
| L | 8175 mm |
| W | 2460 mm |
|   | 6       |
|   |         |
|   |         |