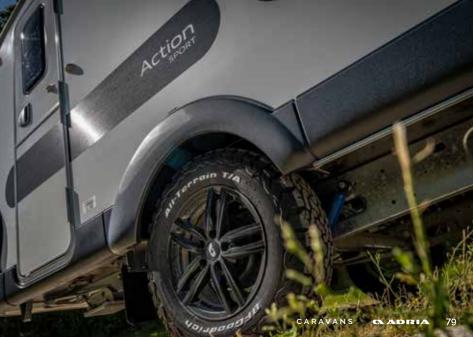

## ACTION SPORT

ACTION SPORT 391 LH model features white GFK body with three sporty colours and brushed aluminium graphics, higher AL-KO chassis, upgraded 'big-foot' support legs and extra-durable 16" alloy wheels, for that "semi-offroad" look.