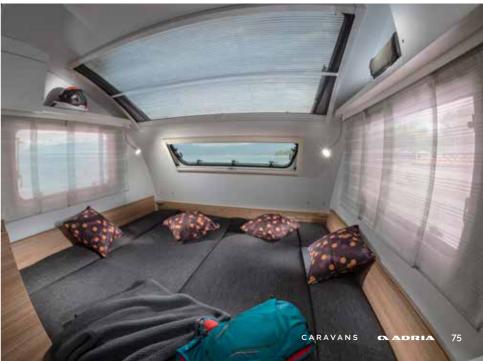

## Experience the contemporary living spaces.

The **living room** offers space and a comfortable sofa with elegant headrests and a light-weight put-away table, for easy additional bed set up.

- | LARGE IN-LINE PANORAMIC WINDOW ON MOST LAYOUTS
- | DINETTE WITH COMFORTABLE SEATING AND HOME-STYLE TV CABINET
- | ELEGANT, MULTIFUNCTIONAL HEADREST CUSHIONS
- | EXCLUSIVE LOUNGE SEAT OPTION, LAYOUT DEPENDENT
- EXCLUSIVE COMPACT DOUBLE-PANORAMIC DOOR ALPINA 663T ONLY