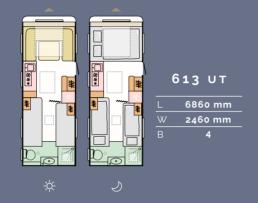

9637 mm

2460 mm

| 763 UK |          |  |
|--------|----------|--|
|        | 8330 mm  |  |
| W      | 2460 mm  |  |
| В      | 8+1 opt. |  |