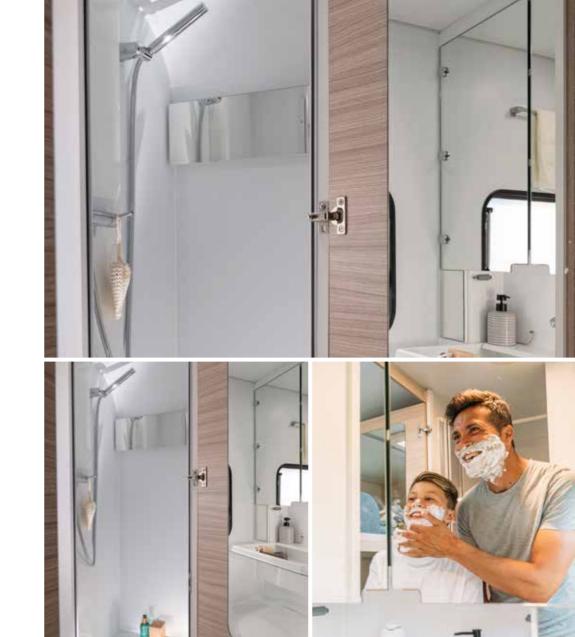

Daily rituals are a pleasure, with a well-lit and ventilated bathroom, designed for space and comfort.

Elegant **bathroom** design maximises the space, features a shower, toilet and large wash basin, with good lighting, mirror and storage.

- LARGE WASH BASIN AND MIRROR
- | ALDE TOWER FOR WARMTH AND COMFORT
- STORAGE FOR PERSONAL THINGS
- **ELEGANT LIGHTING** FOR NICE AMBIANCE

**Inspired solutions** throughout for a more comfortable and organised experience.

Daily rituals are a pleasure, with a well-lit and ventilated bathroom, designed for space and comfort.

Our Ergo **bathroom** design, maximises the space, features a shower, toilet and fold-away wash basin, with good lighting, mirror and storage.

- FOLD-AWAY SINK TO OPTIMISE SPACE
- | FIXED AND RELIABLE **DRAINING ACTION**
- EXTRA HANGING WARDROBE OPTIONS
- **ELEGANT LIGHTING** FOR NICE AMBIANCE

**Inspired solutions** throughout for a more comfortable and organised experience.