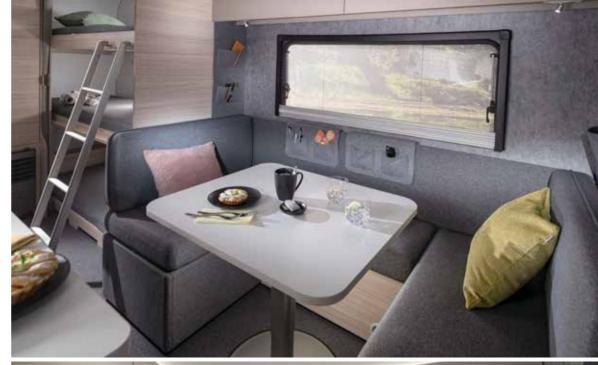

## ALTEA

THE NEW GENERATION ALTEA. BEST-SELLING RANGE OF MODERN, LIGHTWEIGHT, AND CONTEMPORARY CARAVANS, DESIGNED FOR LIGHTER, BRIGHTER LIVING.

CARAVANS, WITH DISTINCTIVE ADRIA DYNAMIC SILHOUETTE AND LIGHT AND BRIGHT HOME-STYLE INTERIORS FOR EASY-LIVING COMFORT AND PRACTICALITY.

Designed for lighter, brighter living.

Our caravans are carefully designed to give you a great experience when away from home, with spacious, practical and comfortable interiors.

Altea has a **home-style feeling**, with a modern stylish interior with a light and bright, welcoming ambiance.

- LIGHTWEIGHT AND ROBUST STYLISH FURNITURE
- SYMALITE® WALL LININGS FOR COSY AMBIANCE
- OPTIMIZED TEMPERATURE CONTROL WITH TRUMA
- ORGANISED STORAGE THROUGHOUT

Experience the contemporary living spaces.

The elegant **living room** offers space, with a comfortable dinette and a light-weight put-away table, for easy additional bed set up.

- LARGE FRONT AND SIDE WINDOWS FOR NATURAL LIGHT
- DINETTE WITH **COMFORTABLE SEATING** AND STORAGE
- | FLEXIBLE DINETTE WITH ADJUSTABLE TABLE
- INNOVATIVE STORAGE SOLUTIONS