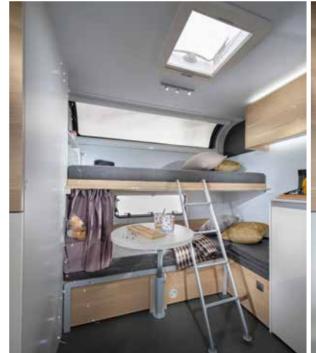

Controllable lighting and storage for personal things.

- PREMIUM EVOPORE® MATTRESSES AS STANDARD
- HIGHER EASY ACCESS BEDS FOR COMFORT, WITH STORAGE BELOW
- MULTIFUNCTIONAL PROFILE WITH FELT POCKETS AND SHELVES
- TWIN BEDS, SINGLE BEDS AND AND LAYOUTS WITH KIDS AND TEEN BED SOLUTIONS

Controllable lighting and storage for personal things.

- CHOICE OF PREMIUM QUALITY MATTRESSES
- | MULTIFUNCTIONAL PROFILE WITH FELT POCKETS AND SHELVES
- TWIN BEDS, SINGLE BEDS AND BUNK BEDS
- FOLDABLE BED SOLUTIONS FOR EXTRA PLAY-SPACE
- SPECIAL SOLUTIONS FOR **PETS**